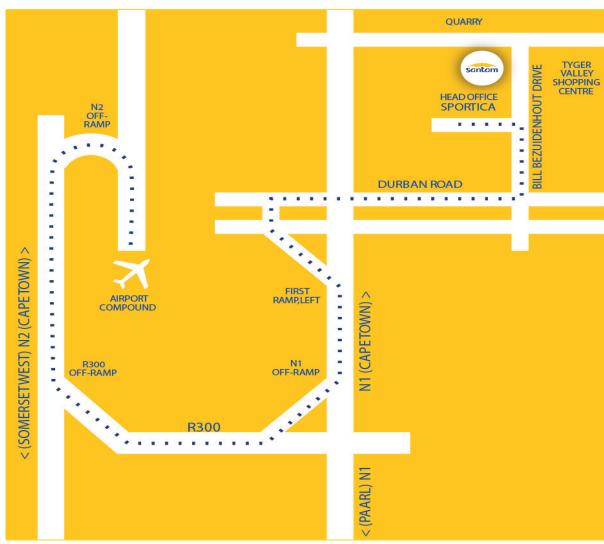

## **CAPE TOWN OFFICE**

Address: Santam Head Office, 1 Sportica Crescent, Tyger Valley, 8001

Contact number: 021 915 7406

GPS Co-ordinates: S 33° 56'52.6 " E 18° 37'92.2"

## **Directions N1 West**

Travelling on the N1 away from the city, take the exit towards Paarl and then left at the Bellville / Durbanville turnoff towards the Tyger Valley Shopping Mall. Travelling along Willie van der Schoor Road turn left at Bill Bezuidenhout Road and turn left into Sportica Crescent before the next set of traffic lights. The Santam Head Office will be situated to your right.

## **Directions from Airport**

Travelling from the Cape Town Airport take the Borcherds Quarry Road exit and then proceed right into Modderdam Road. Turn left into De La Rey Road and continue on De La Rey Road to the intersection with Fransie van Zyl Road. Turn left at the next intersection to carry on around the bend passing the Tygerberg Hospital. Turn left at the intersection of Mike Pienaar Boulevard and Tienie Meyer Road, passing under the N1 Bridge. Continue onto the N1 and take the exit towards Paarl and then left at the Bellville / Durbanville turnoff towards the Tyger Valley Shopping Mall. Travelling along Willie van der Schoor Road turn left at Bill Bezuidenhout Road. Turn left into Sportica Crescent before the next set of traffic lights. The Santam Head Office will be situated to your right.