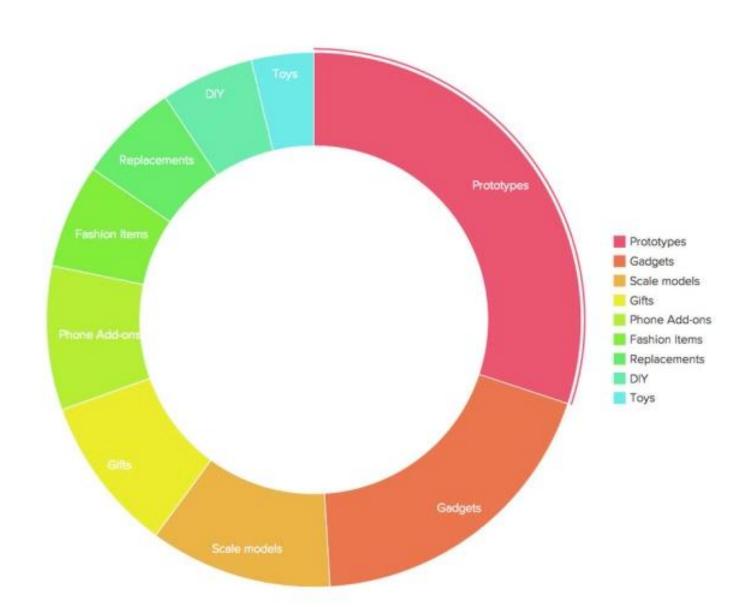

# 3D Printing.. is it hype or a game changer



#### Printable materials



#### 3D Printer Compilation



# Inventor (Chuck Hull)



#### Types of Additive Manufacturing

4 Types of 3D Printing





- Inkjet 3D Printing

Fused Deposition (FDM)





SL (Stereolithography)

SLS (Selective Laser Sintering)

# Pioneers of 3D Printing



# Pioneers of 3D Printing











# Pioneers of 3D Printing



#### Early adopters



### **Current Applications**





#### **Automotive**









#### 3D Printed Circuit Boards





#### Industrial Design and Manufacturing





#### The Open Source Movement



#### Maker Revolution



THE NEW INDUSTRIAL REVOLUTION

#### Medical Models and Operations Planning





# Jewelry manufacture









#### Future Applications in 3D Printing



#### 3D Printed Houses











# <u>Organs</u>







#### Food















# Spacecraft and Habitats



# Bionic Upgrades



# Household goods made in the home to factory specification on a consumer

grade printer.