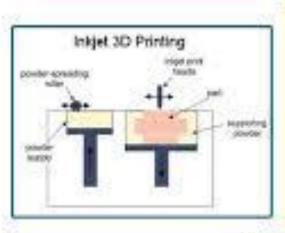

#### Types of Additive Manufacturing

4 Types of 3D Printing

- Inkjet 3D Printing

Fused Deposition (FDM)

SL (Stereolithography)

SLS (Selective Laser Sintering)