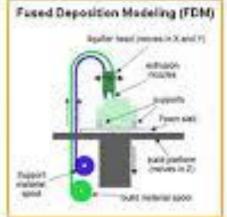

#### Types of Additive Manufacturing

4 Types of 3D Printing

- Inkjet 3D Printing

Fused Deposition (FDM)

SL (Stereolithography)

SLS (Selective Laser Sintering)