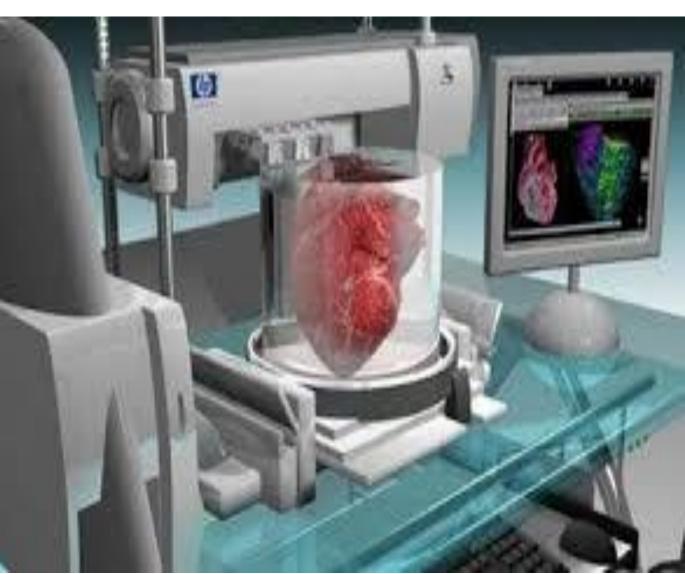

changer



#### Printable materials



#### 3D Printer Compilation



# Inventor (Chuck Hull)



#### Types of Additive Manufacturing

4 Types of 3D Printing





- Inkjet 3D Printing

Fused Deposition (FDM)





SL (Stereolithography)

SLS (Selective Laser Sintering)

# Pioneers of 3D Printing



# Pioneers of 3D Printing











# Pioneers of 3D Printing



#### Early adopters



### **Current Applications**





#### **Automotive**









#### 3D Printed Circuit Boards





#### Industrial Design and Manufacturing





#### The Open Source Movement



#### Maker Revolution



THE NEW INDUSTRIAL REVOLUTION

#### Medical Models and Operations Planning





# Jewelry manufacture









#### Future Applications in 3D Printing



#### 3D Printed Houses











# <u>Organs</u>







#### Food















# Spacecraft and Habitats



# Bionic Upgrades



# Household goods made in the home to factory specification on a consumer

grade printer.