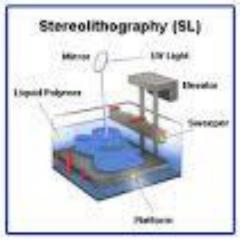

#### Types of Additive Manufacturing

4 Types of 3D Printing

- Inkjet 3D Printing

Fused Deposition (FDM)

SL (Stereolithography)

SLS (Selective Laser Sintering)