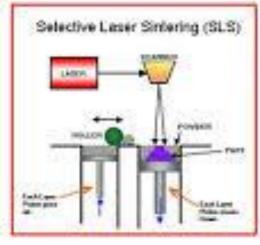

#### Types of Additive Manufacturing

4 Types of 3D Printing

- Inkjet 3D Printing

Fused Deposition (FDM)

SL (Stereolithography)

SLS (Selective Laser Sintering)