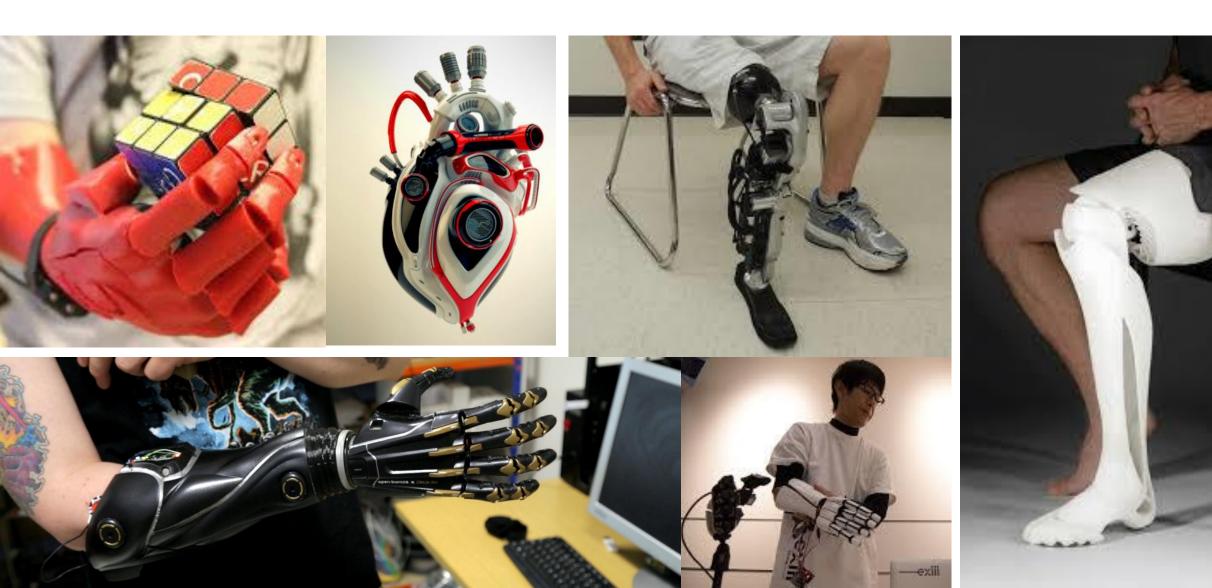

entor (Chuck Hull)



#### Types of Additive Manufacturing

4 Types of 3D Printing





- Inkjet 3D Printing

Fused Deposition (FDM)





SL (Stereolithography)

SLS (Selective Laser Sintering)

# Pioneers of 3D Printing



# Pioneers of 3D Printing











# Pioneers of 3D Printing



#### Early adopters



### **Current Applications**





#### **Automotive**









#### 3D Printed Circuit Boards





#### Industrial Design and Manufacturing





#### The Open Source Movement



#### Maker Revolution



THE NEW INDUSTRIAL REVOLUTION

#### Medical Models and Operations Planning





# Jewelry manufacture









#### Future Applications in 3D Printing



#### 3D Printed Houses











# <u>Organs</u>







#### Food















# Spacecraft and Habitats



# Bionic Upgrades



# Household goods made in the home to factory specification on a consumer

grade printer.